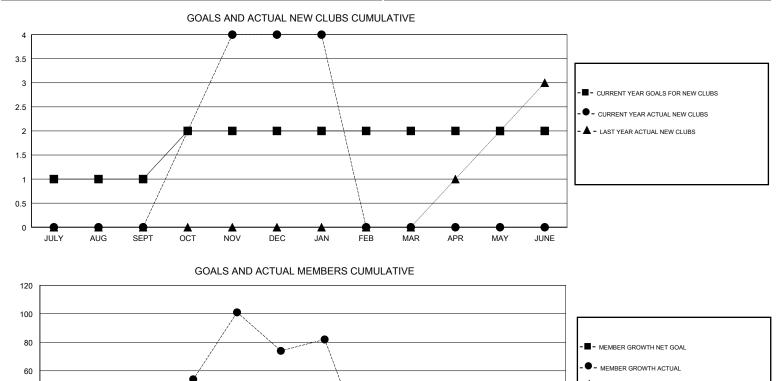

#### GMT CA

| Clubs                 |               |           |               | Members<br>RESULTS FOR 2017-2018 |                           |                         |                                                    |
|-----------------------|---------------|-----------|---------------|----------------------------------|---------------------------|-------------------------|----------------------------------------------------|
| RESULTS FOR 2017-2018 |               |           |               |                                  |                           |                         |                                                    |
| QUARTER               | NEW CLUB GOAL | NEW CLUBS | DROPPED CLUBS | QUARTER                          | MEMBER GROWTH NET<br>GOAL | MEMBER GROWTH<br>ACTUAL | DROPPED<br>MEMBERS ACTUAL<br>(including transfers) |
| JULY/AUG/SEPT         | 1             | 0         | 0             | JULY/AUG/SEPT                    | -3                        | 44                      | 38                                                 |
| OCT/NOV/DEC           | 1             | 4         | 0             | OCT/NOV/DEC                      | 7                         | 149                     | 79                                                 |
| JAN/FEB/MAR           | 0             | 0         | 0             | JAN/FEB/MAR                      | 30                        | 19                      | 11                                                 |
| APR/MAY/JUNE          | 0             | 0         | 0             | APR/MAY/JUNE                     | 10                        | 0                       | 0                                                  |

- LAST YEAR MEMBERSHIP ACTUAL

X

JULY AUG SEPT OCT NOV DEC JAN FEB MAR APR MAY JUNE 32 CLUBS OF 57 ADDED 1 OR MORE GENDER DISTRIBUTION DROPPED CLUBS: 0 NEW MEMBERS 671 (45.68%) MALE 798 (54.32%) FEMALE Women Percentage Fiscal Year Goal: 53% DROPPED MEMBERS 77 TOTAL FAMILY UNIT MEMBERS DECEASED 3 CLICK HERE FOR CUMULATIVE 0 CLUB CANCELLED MEMBERSHIP DATA 43 FAMILY MEMBERS PAYING HALF 125 OTHER DUES 128 TOTAL